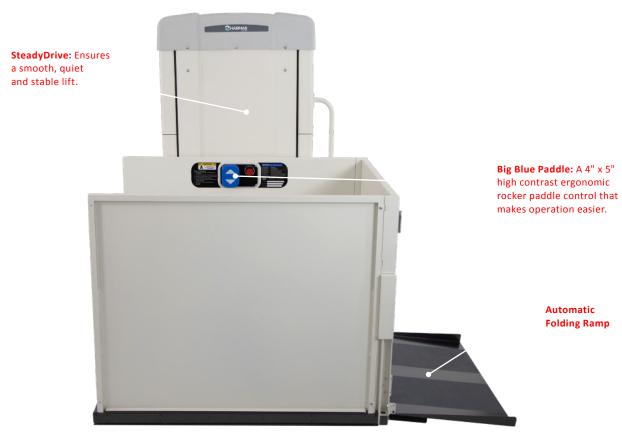

## **VPL400-X**

| CAPACITY           | 750 lb                                                                                                                                                                                                                                                                                        | DRIVE    | 2/3 hp 90V fully sealed DC motor                                                                                                                                                 |
|--------------------|-----------------------------------------------------------------------------------------------------------------------------------------------------------------------------------------------------------------------------------------------------------------------------------------------|----------|----------------------------------------------------------------------------------------------------------------------------------------------------------------------------------|
| SPEED              | 9.5 to 15 FPM                                                                                                                                                                                                                                                                                 | WARRANTY | 2-year parts                                                                                                                                                                     |
| PLATFORM<br>SIZES  | <ul> <li>36" x 48" clear platform with 36" guard panel</li> <li>36" x 54" clear platform with 42" guard panel</li> <li>36" x 60" clear platform with 42" guard panel</li> <li>42" x 54" clear platform with 42" guard panel</li> <li>42" x 60" clear platform with 42" guard panel</li> </ul> | POWER    | <ul> <li>120V AC</li> <li>15 AMP circuit breaker</li> </ul>                                                                                                                      |
| CERTIFIED          | <ul> <li>ETL listed</li> <li>CSA B44.1/ASME A17.5-2019</li> <li>Safety standard ASME A18.1-2020</li> <li>Rated residential</li> </ul>                                                                                                                                                         | FEATURES | <ul> <li>4" x 5" constant pressure paddle control</li> <li>Seal-Kor powder coat with stainless steel<br/>hardware for outdoor use</li> </ul>                                     |
| SAFETY<br>FEATURES | <ul> <li>Safety pan beneath platform</li> <li>Emergency stop button in platform</li> <li>Overspeed brake</li> <li>Interlocks for gates</li> <li>Manual lowering tool</li> </ul>                                                                                                               | OPTIONS  | <ul> <li>36" or 42" platform gates with EMI interlock</li> <li>Key lock in platform</li> <li>36" or 42" landing gates with interlock</li> <li>Fixed or auto-fold ramp</li> </ul> |